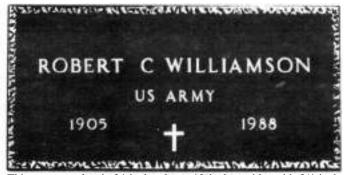

MANDATORY ITEMS of inscription at Government expense are: Legal Name, Branch of Service, Year of Birth, Year of Death, and for State Veterans and National Cemeteries only, the section and grave number. Branches of Service are: U.S. Army (USA), U.S. Navy (USN), U.S. Air Force (USAF), U.S. Marine Corps (USMC), U.S. Coast Guard (USCG), U.S. Army Air Forces (USAAF), and other parent organizations authorized for certain periods of time; and special units such as Women's Army Auxiliary Corps (WAAC), Women's Air Force Service Pilots (WASP), U.S. Public Health Service (USPHS), and National Oceanic & Atmospheric Administration (NOAA). Different examples of inscription formats are illustrated above. More than one branch of service is permitted, subject to space availability.