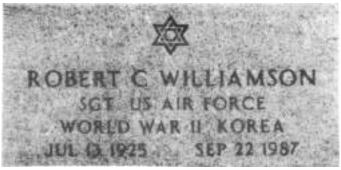

MANDATORY ITEMS of inscription at Government expense are: Legal Name, Branch of Service, Year of Birth, Year of Death, and for State Veterans and National Cemeteries only, the section and grave number. Branches of Service are: U.S. Army (USA), U.S. Navy (USN), U.S. Air Force (USAF), U.S. Marine Corps (USMC), U.S. Coast Guard (USCG), U.S. Army Air Forces (USAAF), and other parent organizations authorized for certain periods of time; and special units such as Women's Army Auxiliary Corps (WAAC), Women's Air Force Service Pilots (WASP), U.S. Public Health Service (USPHS), and National Oceanic & Atmospheric Administration (NOAA). Different examples of inscription formats are illustrated above. More than one branch of service is permitted, subject to space availability.

**OPTIONAL ITEMS** are identified on the claim in boxes with bold outlines. These items may be included at Government expense if desired. Optional items include month and day of birth in block 5A, month and day of death in block 5B, highest rank attained in block 7, awards in block 9, war service in block 10, and emblem of belief in block 12. War service includes active duty service during a recognized period of war and the individual does not have to serve in the actual place of war, e.g., Vietnam may be inscribed if the Veteran served during the Vietnam War period, even though the individual never served in the country. Supporting documentation must be included with the claim if you wish to include the highest rank and/or awards.