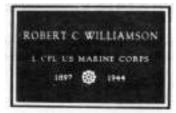

MANDATORY ITEMS of inscription at Government expense are: Legal Name, Branch of Service, Year of Birth, Year of Death, and for State Veterans and National Cemeteries only, the section and grave number. Branches of Service are: U.S. Army (USA), U.S. Navy (USN), U.S. Air Force (USAF), U.S. Marine Corps (USMC), U.S. Coast Guard (USCG), U.S. Army Air Forces (USAAF), and other parent organizations authorized for certain periods of time; and special units such as Women's Army Auxiliary Corps (WAAC), Women's Air Force Service Pilots (WASP), U.S. Public Health Service (USPHS), and National Oceanic & Atmospheric Administration (NOAA). Different examples of inscription formats are illustrated above. More than one branch of service is permitted, subject to space availability.