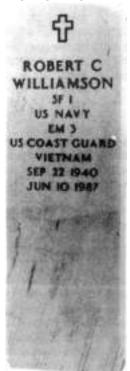

## ILLUSTRATIONS OF STANDARD GOVERNMENT HEADSTONES AND MARKERS

UPRIGHT HEADSTONE WHITE MARBLE OR LIGHT GRAY GRANITE

MANDATORY ITEMS of inscription at Government expense are: Legal Name, Branch of Service, Year of Birth, Year of Death, and for State Veterans and National Cemeteries only, the section and grave number. Branches of Service are: U.S. Army (USA), U.S. Navy (USN), U.S. Air Force (USAF), U.S. Marine Corps (USMC), U.S. Coast Guard (USCG), U.S. Army Air Forces (USAAF), and other parent organizations authorized for certain periods of time; and special units such as Women's Army Auxiliary Corps (WAAC), Women's Air Force Service Pilots (WASP), U.S. Public Health Service (USPHS), and National Oceanic & Atmospheric Administration (NOAA). Different examples of inscription formats are illustrated above. More than one branch of service is permitted, subject to space availability.